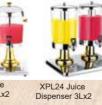

HUA DISON:029-2

450x125xH20mm

SX-2336 FRUIT PLATE SX-2340 FRUIT PLATE THICK STAINLESS XPA208 CITRUS

Handle:55mm

STAINLESS STEEL COOKER WITH A LID

XPA329 XPA09-2 XPA09 XPA09-1
SOUP STATION 10L SOUP STATION 10L SOUP STATION 10L