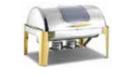

HUA DISON:029-2

450x125xH20mm

SX-2336 FRUIT PLATE SX-2340 FRUIT PLATE THICK STAINLESS XPA208 CITRUS

Handle:55mm

STAINLESS STEEL COOKER WITH A LID

XPA329 XPA09-2 XPA09 XPA09-1
SOUP STATION 10L SOUP STATION 10L SOUP STATION 10L