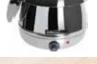

HUA DISON:029-2

450x125xH20mm

SX-2336 FRUIT PLATE SX-2340 FRUIT PLATE THICK STAINLESS XPA208 CITRUS

Handle:55mm

STAINLESS STEEL COOKER WITH A LID

XPA329 XPA09-2 XPA09 XPA09-1
SOUP STATION 10L SOUP STATION 10L SOUP STATION 10L