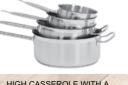

HUA DISON:029-2

450x125xH20mm

SX-2336 FRUIT PLATE SX-2340 FRUIT PLATE THICK STAINLESS XPA208 CITRUS

Handle:55mm

STAINLESS STEEL COOKER WITH A LID

XPA329 XPA09-2 XPA09 XPA09-1
SOUP STATION 10L SOUP STATION 10L SOUP STATION 10L