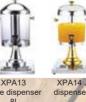

HUA DISON:029-2

450x125xH20mm

SX-2336 FRUIT PLATE SX-2340 FRUIT PLATE THICK STAINLESS XPA208 CITRUS

Handle:55mm

STAINLESS STEEL COOKER WITH A LID

XPA329 XPA09-2 XPA09 XPA09-1
SOUP STATION 10L SOUP STATION 10L SOUP STATION 10L