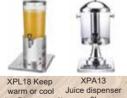

HUA DISON:029-2

450x125xH20mm

SX-2336 FRUIT PLATE SX-2340 FRUIT PLATE THICK STAINLESS XPA208 CITRUS

Handle:55mm

STAINLESS STEEL COOKER WITH A LID

XPA329 XPA09-2 XPA09 XPA09-1
SOUP STATION 10L SOUP STATION 10L SOUP STATION 10L