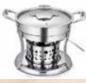

HUA DISON:029-2

450x125xH20mm

SX-2336 FRUIT PLATE SX-2340 FRUIT PLATE THICK STAINLESS XPA208 CITRUS

Handle:55mm

STAINLESS STEEL COOKER WITH A LID

XPA329 XPA09-2 XPA09 XPA09-1
SOUP STATION 10L SOUP STATION 10L SOUP STATION 10L