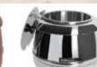

HUA DISON:029-2

450x125xH20mm

SX-2336 FRUIT PLATE SX-2340 FRUIT PLATE THICK STAINLESS XPA208 CITRUS

Handle:55mm

STAINLESS STEEL COOKER WITH A LID

XPA329 XPA09-2 XPA09 XPA09-1
SOUP STATION 10L SOUP STATION 10L SOUP STATION 10L